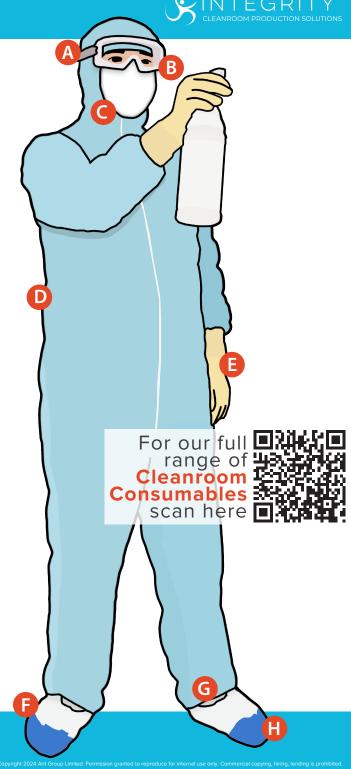

## **EXAMPLE OF A CLEANROOM WORK AREA**

| PRODUCTS               |                         |                                               |               |                   |                             |
|------------------------|-------------------------|-----------------------------------------------|---------------|-------------------|-----------------------------|
| 1. Mopping System      | 2. Mop                  | 3. Cleanroom Workbench 4. Autoclaveable Paper |               | 5. Lined Notebook | 6. Cleanroom Pen            |
| 7. Ergonomic Chair     | 8. Waste Sack Holder    | 9. Refuse Sack                                | 10. Goggles   | 11. Face Mask     | 12. Wipe                    |
| 13. Disinfectant Spray | 14. Disposable Coverall | 15. Cleanroom Gloves                          | 16. LDPE Bags | 17. Shoe Covers   | 18. Stainless Steel Trolley |
| <b>GOWNING GUIDE</b>   |                         |                                               |               |                   |                             |
| A. Headwear            | B. Goggles              | C. Face Masks                                 | D. Garments   | E. Gloves         | F. Overshoes                |
| G. Socks               | H. Shoes                |                                               |               |                   |                             |