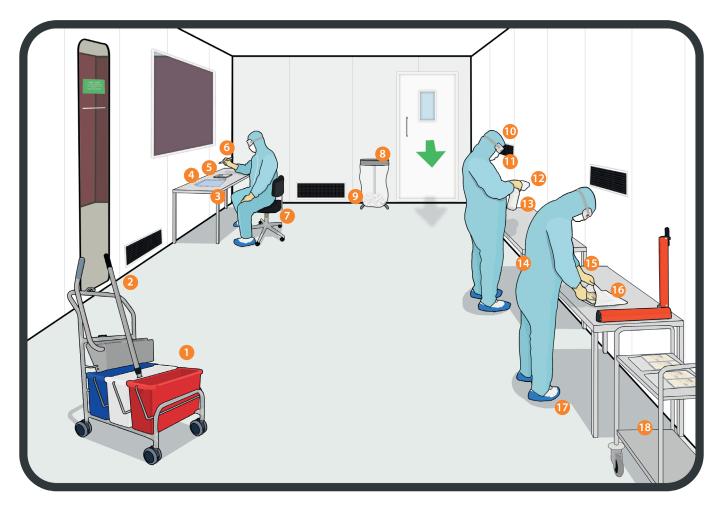

## **EXAMPLE OF A CLEANROOM WORK AREA**

| PRODUCTS               |                         |                                               |               |                   |                             |
|------------------------|-------------------------|-----------------------------------------------|---------------|-------------------|-----------------------------|
| 1. Mopping System      | 2. Mop                  | 3. Cleanroom Workbench 4. Autoclaveable Paper |               | 5. Lined Notebook | 6. Cleanroom Pen            |
| 7. Ergonomic Chair     | 8. Waste Sack Holder    | 9. Refuse Sack                                | 10. Goggles   | 11. Face Mask     | 12. Wipe                    |
| 13. Disinfectant Spray | 14. Disposable Coverall | 15. Cleanroom Gloves                          | 16. LDPE Bags | 17. Shoe Covers   | 18. Stainless Steel Trolley |
| <b>GOWNING GUIDE</b>   |                         |                                               |               |                   |                             |
| A. Headwear            | B. Goggles              | C. Face Masks                                 | D. Garments   | E. Gloves         | F. Overshoes                |
| G. Socks               | H. Shoes                |                                               |               |                   |                             |