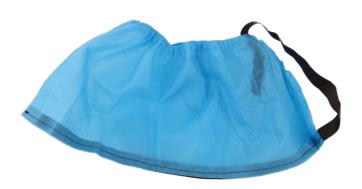

## DESCRIPTION

This ESD shoe cover is made from 100% nonwoven material. The shoe cover comes with a ESD grounding heel strap ensuring the user is grounded at all times. The elasticated opening provides a secure fit.

## **FEATURES**

- Blue
- ESD strap
- Durable non-woven material
- Low particulate properties
- Elasticated (elastic width 4mm)
- · Complies with IEC 61340-5-1

To request a quotation or for more information, please call +44 (0)1473 836200 email info@antistat.co.uk or visit www.antistat.co.uk